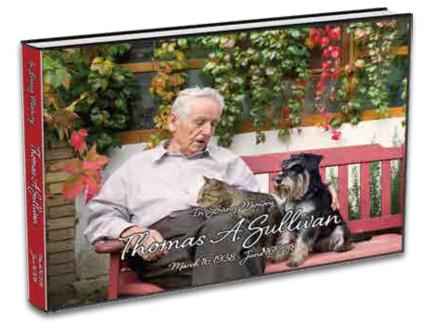

## PARK BENCH

In Schwing Mornany

1. Selline yeard away
1. In at A. 2018.

1. Selline 1. Selline
1. Selline
1. Selline 1. Selline
1. Selline
1. Selline
1. Selline
1. Selline
1. Selline
1. Selline
1. Selline
1. Selline
1. Selline
1. Selline
1. Selline
1. Selline
1. Selline
1. Selline
1. Selline
1. Selline
1. Selline
1. Selline
1. Selline
1. Selline
1. Selline
1. Selline
1. Selline
1. Selline
1. Selline
1. Selline
1. Selline
1. Selline
1. Selline
1. Selline
1. Selline
1. Selline
1. Selline
1. Selline
1. Selline
1. Selline
1. Selline
1. Selline
1. Selline
1. Selline
1. Selline
1. Selline
1. Selline
1. Selline
1. Selline
1. Selline
1. Selline
1. Selline
1. Selline
1. Selline
1. Selline
1. Selline
1. Selline
1. Selline
1. Selline
1. Selline
1. Selline
1. Selline
1. Selline
1. Selline
1. Selline
1. Selline
1. Selline
1. Selline
1. Selline
1. Selline
1. Selline
1. Selline
1. Selline
1. Selline
1. Selline
1. Selline
1. Selline
1. Selline
1. Selline
1. Selline
1. Selline
1. Selline
1. Selline
1. Selline
1. Selline
1. Selline
1. Selline
1. Selline
1. Selline
1. Selline
1. Selline
1. Selline
1. Selline
1. Selline
1. Selline
1. Selline
1. Selline
1. Selline
1. Selline
1. Selline
1. Selline
1. Selline
1. Selline
1. Selline
1. Selline
1. Selline
1. Selline
1. Selline
1. Selline
1. Selline
1. Selline
1. Selline
1. Selline
1. Selline
1. Selline
1. Selline
1. Selline
1. Selline
1. Selline
1. Selline
1. Selline
1. Selline
1. Selline
1. Selline
1. Selline
1. Selline
1. Selline
1. Selline
1. Selline
1. Selline
1. Selline
1. Selline
1. Selline
1. Selline
1. Selline
1. Selline
1. Selline
1. Selline
1. Selline
1. Selline
1. Selline
1. Selline
1. Selline
1. Selline
1. Selline
1. Selline
1. Selline
1. Se

Register Book

Laminated Obituary

Bookmark\*

Sample Register Book Pages

Park Bench

Senior Male
Red and green foliage theme
with image of the gentlemen and
his pets on a park bench for the
register book.

\*Available with tassels