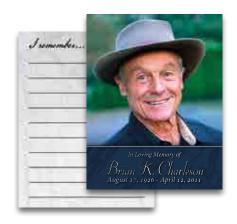

Register Book

Laminated Obituary

Bookmark\*

Sample Register Book Pages

Park Bench

Senior Male
Red and green foliage theme
with image of the gentlemen and
his pets on a park bench for the
register book.

\*Available with tassels