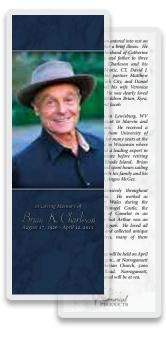

Register Book

Laminated Obituary

Bookmark\*

Sample Register Book Pages

Park Bench

Senior Male
Red and green foliage theme
with image of the gentlemen and
his pets on a park bench for the
register book.

\*Available with tassels