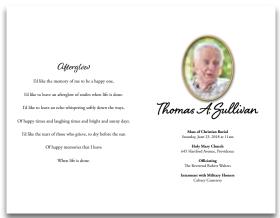

Thomas A. Gullivan

Thank You Card

resist treating and better to our friend, face the world is and deceit, to honestly that heart you have against creed, on or politics, rend, you are and as your dog.

MARCH 16, 1938
[UNE 16, 2018]