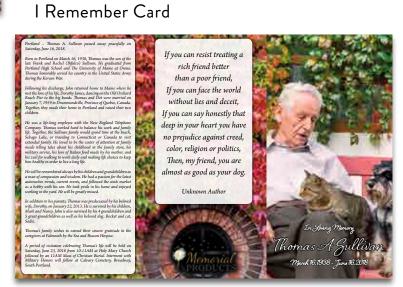

1. Selline
1. Selline
1. Selline
1. Selline
1. Selline
1. Selline
1. Selline
1. Selline
1. Selline
1. Selline
1. Selline
1. Selline
1. Selline
1. Selline
1. Selline
1. Selline
1. Selline
1. Selline
1. Selline
1. Se



Register Book

Laminated Obituary

Bookmark\*









Sample Register Book Pages

Park Bench

Senior Male
Red and green foliage theme
with image of the gentlemen and
his pets on a park bench for the
register book.

\*Available with tassels



Thomas A. Gullivan

Thank You Card



resist treating and better to our friend, face the world is and deceit, to honestly that heart you have against creed, on or politics, rend, you are and as your dog.

MARCH 16, 1938
[UNE 16, 2018]

Tribute Card

#### Service Program\*



Collage Program Inside Page



Abridged Program Inside Page



Memorial Trifold Outside\*



Memorial Trifold Inside\*

\*Available in multiple sizes

### TEXT BOX, PORTRAIT, PERSONALIZED, PHOTO

# TEXT BOX PORTRAIT















#### **Text Box Portrait**

Senior Male
Blue Marble text box portrait.
Simplified theme with white
marble pages for the register book.