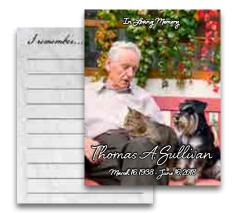

#### **Text Box Portrait**

Senior Male
Blue Marble text box portrait.
Simplified theme with white
marble pages for the register book.